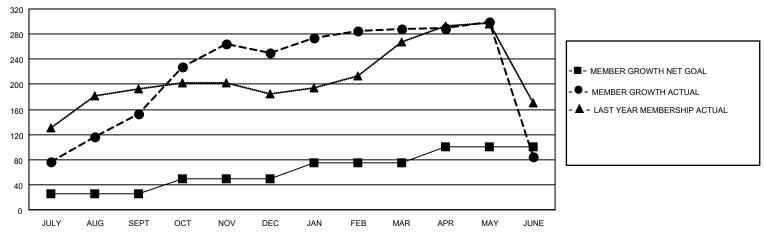

## GOALS AND ACTUAL MEMBERS CUMULATIVE

| DROPPED CLUBS: 0 |     | 89 CLUBS OF 112 ADDED 1 OR<br>MORE NEW MEMBERS | GENDER DISTRIBUTION             |                                |  |
|------------------|-----|------------------------------------------------|---------------------------------|--------------------------------|--|
|                  |     | WORL NEW WILWIDERS                             | MALE<br>FEMALE                  | 1,641 (68.40%)<br>758 (31.60%) |  |
| DROPPED MEMBERS  |     |                                                | NON BINARY PREFER NOT TO ANSWER | 0 (0.00%)                      |  |
| DECEASED         | 4   |                                                | PREFER NOT TO ANSWER            | 0 (0.0070)                     |  |
| CLUB CANCELLED   | 0   | CLICK HERE FOR CUMULATIVE                      | TOTAL FAMILY UNIT MEMBERS       | 63                             |  |
| OTHER            | 473 | MEMBERSHIP DATA                                |                                 |                                |  |
| TOTAL            | 477 |                                                | FAMILY MEMBERS PAYING HAI       | _F DUES 36                     |  |
|                  |     |                                                |                                 |                                |  |

## MONTHLY MEMBERSHIP PROGRESS REPORT

LOCATION HONG KONG, CHINA

District 303

Results as of: 6/30/2023

| Clubs                 |               |           |               | Members               |                       |                         |                                                    |
|-----------------------|---------------|-----------|---------------|-----------------------|-----------------------|-------------------------|----------------------------------------------------|
| RESULTS FOR 2022-2023 |               |           |               | RESULTS FOR 2022-2023 |                       |                         |                                                    |
| QUARTER               | NEW CLUB GOAL | NEW CLUBS | DROPPED CLUBS | QUARTER MEMB          | ER GROWTH NET<br>GOAL | MEMBER GROWTH<br>ACTUAL | DROPPED<br>MEMBERS ACTUAL<br>(including transfers) |
| JULY/AUG/SEPT         | 1             | 2         | 0             | JULY/AUG/SEPT         | 25                    | 237                     | 72                                                 |
| OCT/NOV/DEC           | 1             | 3         | 0             | OCT/NOV/DEC           | 25                    | 163                     | 62                                                 |
| JAN/FEB/MAR           | 1             | 1         | 0             | JAN/FEB/MAR           | 25                    | 80                      | 39                                                 |
| APR/MAY/JUNE          | 1             | 2         | 0             | APR/MAY/JUNE          | 25                    | 105                     | 304                                                |