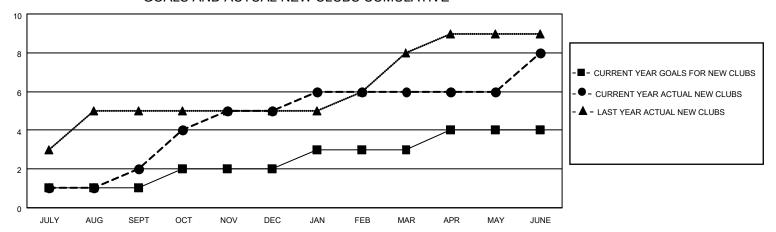

## GOALS AND ACTUAL NEW CLUBS CUMULATIVE

## MONTHLY MEMBERSHIP PROGRESS REPORT

LOCATION HONG KONG, CHINA

District 303

Results as of: 6/30/2023

| Clubs                 |               |           |               | Members               |                       |                         |                                                    |
|-----------------------|---------------|-----------|---------------|-----------------------|-----------------------|-------------------------|----------------------------------------------------|
| RESULTS FOR 2022-2023 |               |           |               | RESULTS FOR 2022-2023 |                       |                         |                                                    |
| QUARTER               | NEW CLUB GOAL | NEW CLUBS | DROPPED CLUBS | QUARTER MEMB          | ER GROWTH NET<br>GOAL | MEMBER GROWTH<br>ACTUAL | DROPPED<br>MEMBERS ACTUAL<br>(including transfers) |
| JULY/AUG/SEPT         | 1             | 2         | 0             | JULY/AUG/SEPT         | 25                    | 237                     | 72                                                 |
| OCT/NOV/DEC           | 1             | 3         | 0             | OCT/NOV/DEC           | 25                    | 163                     | 62                                                 |
| JAN/FEB/MAR           | 1             | 1         | 0             | JAN/FEB/MAR           | 25                    | 80                      | 39                                                 |
| APR/MAY/JUNE          | 1             | 2         | 0             | APR/MAY/JUNE          | 25                    | 105                     | 304                                                |